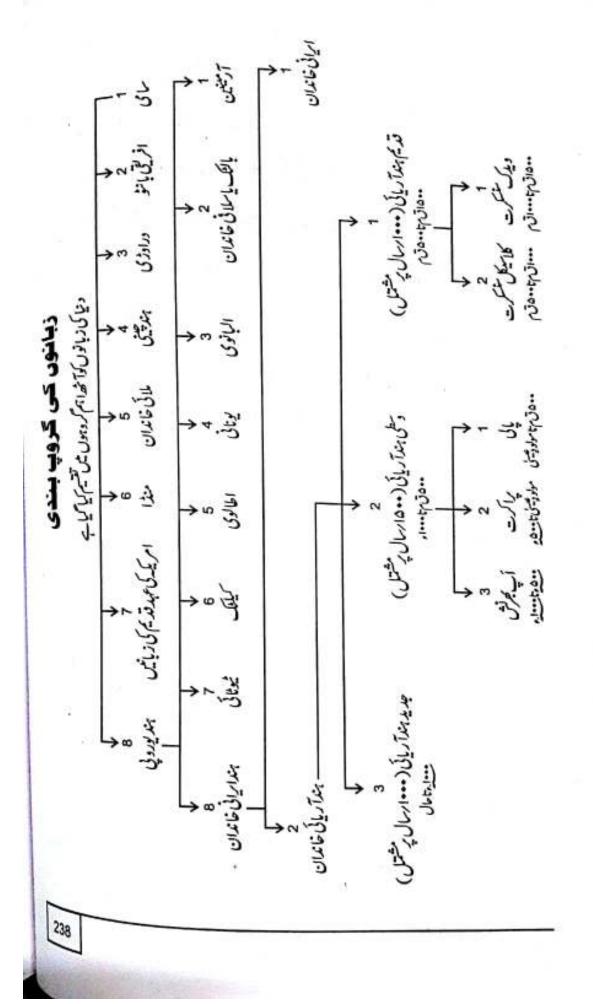

لى

(٢) ہریانی (جانویا با گلزو) "أ" کی شکل رکھنے والی

(m) برج بھاشا "أ" كور جح دين والي

"أ" كورج دين والي

(٣) تنوجي

"أ" كوتر جح دينے والي

(۵)بند ملی

مائية وازي (Aspirates) يه مندآريا كي ماخذ مثلاً سنسكرت، يراكرت اورأب

بحرنش ہے اُردو میں آئی بہآ وازیں درج ذیل ہیں۔

بھ، ہے، تھ، دھ، ڈھ، ٹھ، ٹھ، کھ، ٹھ، ٹھ، ٹھ

مندآريائي عرلى اورفارى كى مشترك آوازيس

236

ب، ہے ، و ، ج ، ک ، م ، ن ، ل ، ر ، س ، ش ، و ، ی بہتر میں ہوتے ریا ہوتے ریا ہوتے ریا ہوتے ہے ۔ ج ، اور گ بی مشترک آوازیں بی مشترک آوازیں بی بیٹی تو دو صول میں بٹ گئی۔

شال سے بیز بان جنوب مئی تو دو حصول میں بٹ گئی۔

مین دین میں دکنی لیجے اور الفاظ کے داخل ہونے سے دکنی کہلائی اور مجرات میں پیٹی تو وہاں کی مقامی خصوصیت کی وجہ سے مجری کہلائی ۔ بھوگ مل کے مصنف قریش نے سالانے میں اس زبان کودکھنی کہا تھا۔

اس زبان کودکھنی کہا تھا۔

**ተ** 



#### دكنيات

تبمني سلطنت : معااء عن ١٥٢٥ هـ عادل شابی سلطنت: ١٢٨٠ هـ ١٢٨١ء قطب شابی سلطنت: ١٥١٨ء ١٥٨٠ء أردوزبان جب شالى مندوستان سے دكن مين آئى توكس نام سے مشہور موئى؟ (A) مندی (B) مندوی (C) گجری (D) دکنی وين زبان يرروشني ڈالتے ہوئے درج ذبل بات كس نے كهى ہے؟ ' کی قدیم اُردو کا وہ روپ ہے جس کی نشوونما ابتدائی زبان میں دکن اور گجرات میں حودهوس صدى عيسوى كى نصف آخر سے ستر ہويں صدى كے اواخر كے دوران ميں ہوئى" (A) جميل جالبي (B) عبدالقا درسروري (C) ۋاكىژمچىغلى اثر (D) مولوي عبدالحق (r) "بیزبان اس وفت تک ہندی یا ہندوی کہلاتی رہی جب تک کہ بید کن میں خوداینے پروں پر کھڑی نہیں ہوگئی، جب وکن کے ماحول میں اسے شال کی زبان سے رنگ دروپ نے الگ کردیا تو پہ بچائے ہندی کے دکنی کہلائی جانے گی۔'' دکن میں اُردوز بان کودکنی نام سے منسوب کئے جانے کی وجہ تشمیہ درج بالالفظول میں کس محقق نے پیش کیاہ؟ (B) مولوي عب